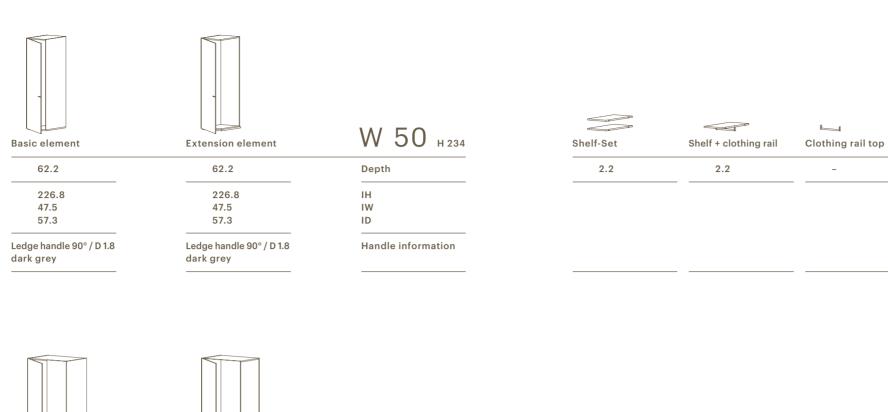

## NEX PUR CABINET TYPES AND ACCESSORY

Every basic element consists of one base plate, two side panels, the back panel, one door with a ledge handle as well as two element shelves, one on the top, one on the basement. The extension element follows the same composition apart from the side panel. It is replaced by the middle side. Unevenness of the floor can be compensated with the adjustment-legs on the base plate. The shelves and internal drawers can be positioned at a distance of 6.25 cm each. Several internal drawers can be positioned above each other.

NEX PUR CABINET

62.2

226.8 97.5 57.3

Ledge handle 90° / D 1.8 dark grey

Ledge handle 90° / D 1.8 dark grey

Extension element

62.2

226.8