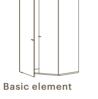

## NEX PUR CABINET TYPES AND ACCESSORY

Every basic element consists of one base plate, two side panels, the back panel, one door with a ledge handle as well as two element shelves, one on the top, one on the basement. The extension element follows the same composition apart from the side panel. It is replaced by the middle side. Unevenness of the floor can be compensated with the adjustment-legs on the base plate. The shelves and internal drawers can be positioned at a distance of 6.25 cm each. Several internal drawers can be positioned above each other.

NEX PUR CABINET

62.2

226.8 97.5 57.3

Ledge handle 90° / D 1.8 dark grey

Ledge handle 90° / D 1.8 dark grey

Extension element

62.2

226.8