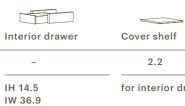

Handle information

ID 42.4

| Č | • | •   | • |  |
|---|---|-----|---|--|
|   | 2 | 2.2 |   |  |

for interior drawer

ΤН

Additional Information

nterior drawer

-

## W 100

ΤН

Additional Information

H 14.5 W 86.9 D 42.4